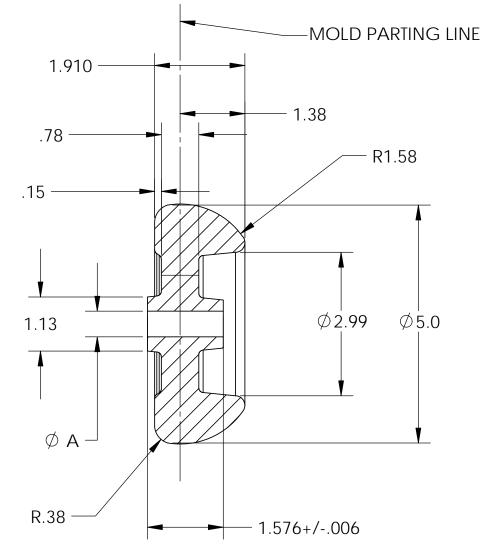

SECTION A-A SCALE 1 : 2

5

PROPRIETARY AND CONFIDENTIAL THE INFORMATION CONTAINED IN THIS

THE INFORMATION CONTAINED IN THIS DRAWING IS THE SOLE PROPERTY OF THE LAKONE COMPANY. ANY REPRODUCTION IN PART OR AS A WHOLE WITHOUT THE WRITTEN PERMISSION OF THE LAKONE COMPANY IS PROHIBITED.

| UNLESS OTHERWISE SPECIFIED:                            |           | NAME | DATE    |
|--------------------------------------------------------|-----------|------|---------|
| DIMENSIONS ARE IN INCHES<br>TOLERANCES:                | DRAWN     | JCH  | 2-10-09 |
|                                                        | CHECKED   | MM   | 2-11-09 |
| ONE PLACE DECIMAIL ±0.060                              | ENG APPR. | JCH  | 2-11-09 |
| TWO PLACE DECIMAL ±0.030<br>THREE PLACE DECIMAL ±0.015 | MFG APPR. | BR   | 2-11-09 |
|                                                        | Q.A.      | MM   | 2-11-09 |
|                                                        | COMMENTS: |      |         |
| MATERIAL                                               |           |      |         |
| COPOLYMER POLYPROPYLENE                                |           |      |         |

CIRCULAR CONCEPTS

1003 AUCUTT ROAD, MONTGOMERY, IL 60134 TELEPHONE = 800-221-0069

TITLE:

5" X 2" DECK WHEEL

SIZE DWG. NO. REV **A** SCALE: 1:1 SHEET 1 OF 1

4 3 2

DO NOT SCALE DRAWING