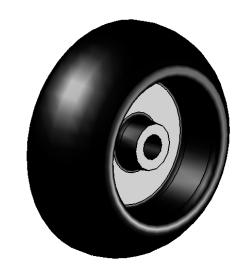

CIRCULAR CONCEPTS

1003 AUCUTT ROAD, MONTGOMERY, IL 60134 TELEPHONE = 800-221-0069

TITLE:

5" X 2" DECK WHEEL

SIZE DWG. NO. REV **A** SCALE: 1:1 SHEET 1 OF 1

4 3 2

DO NOT SCALE DRAWING